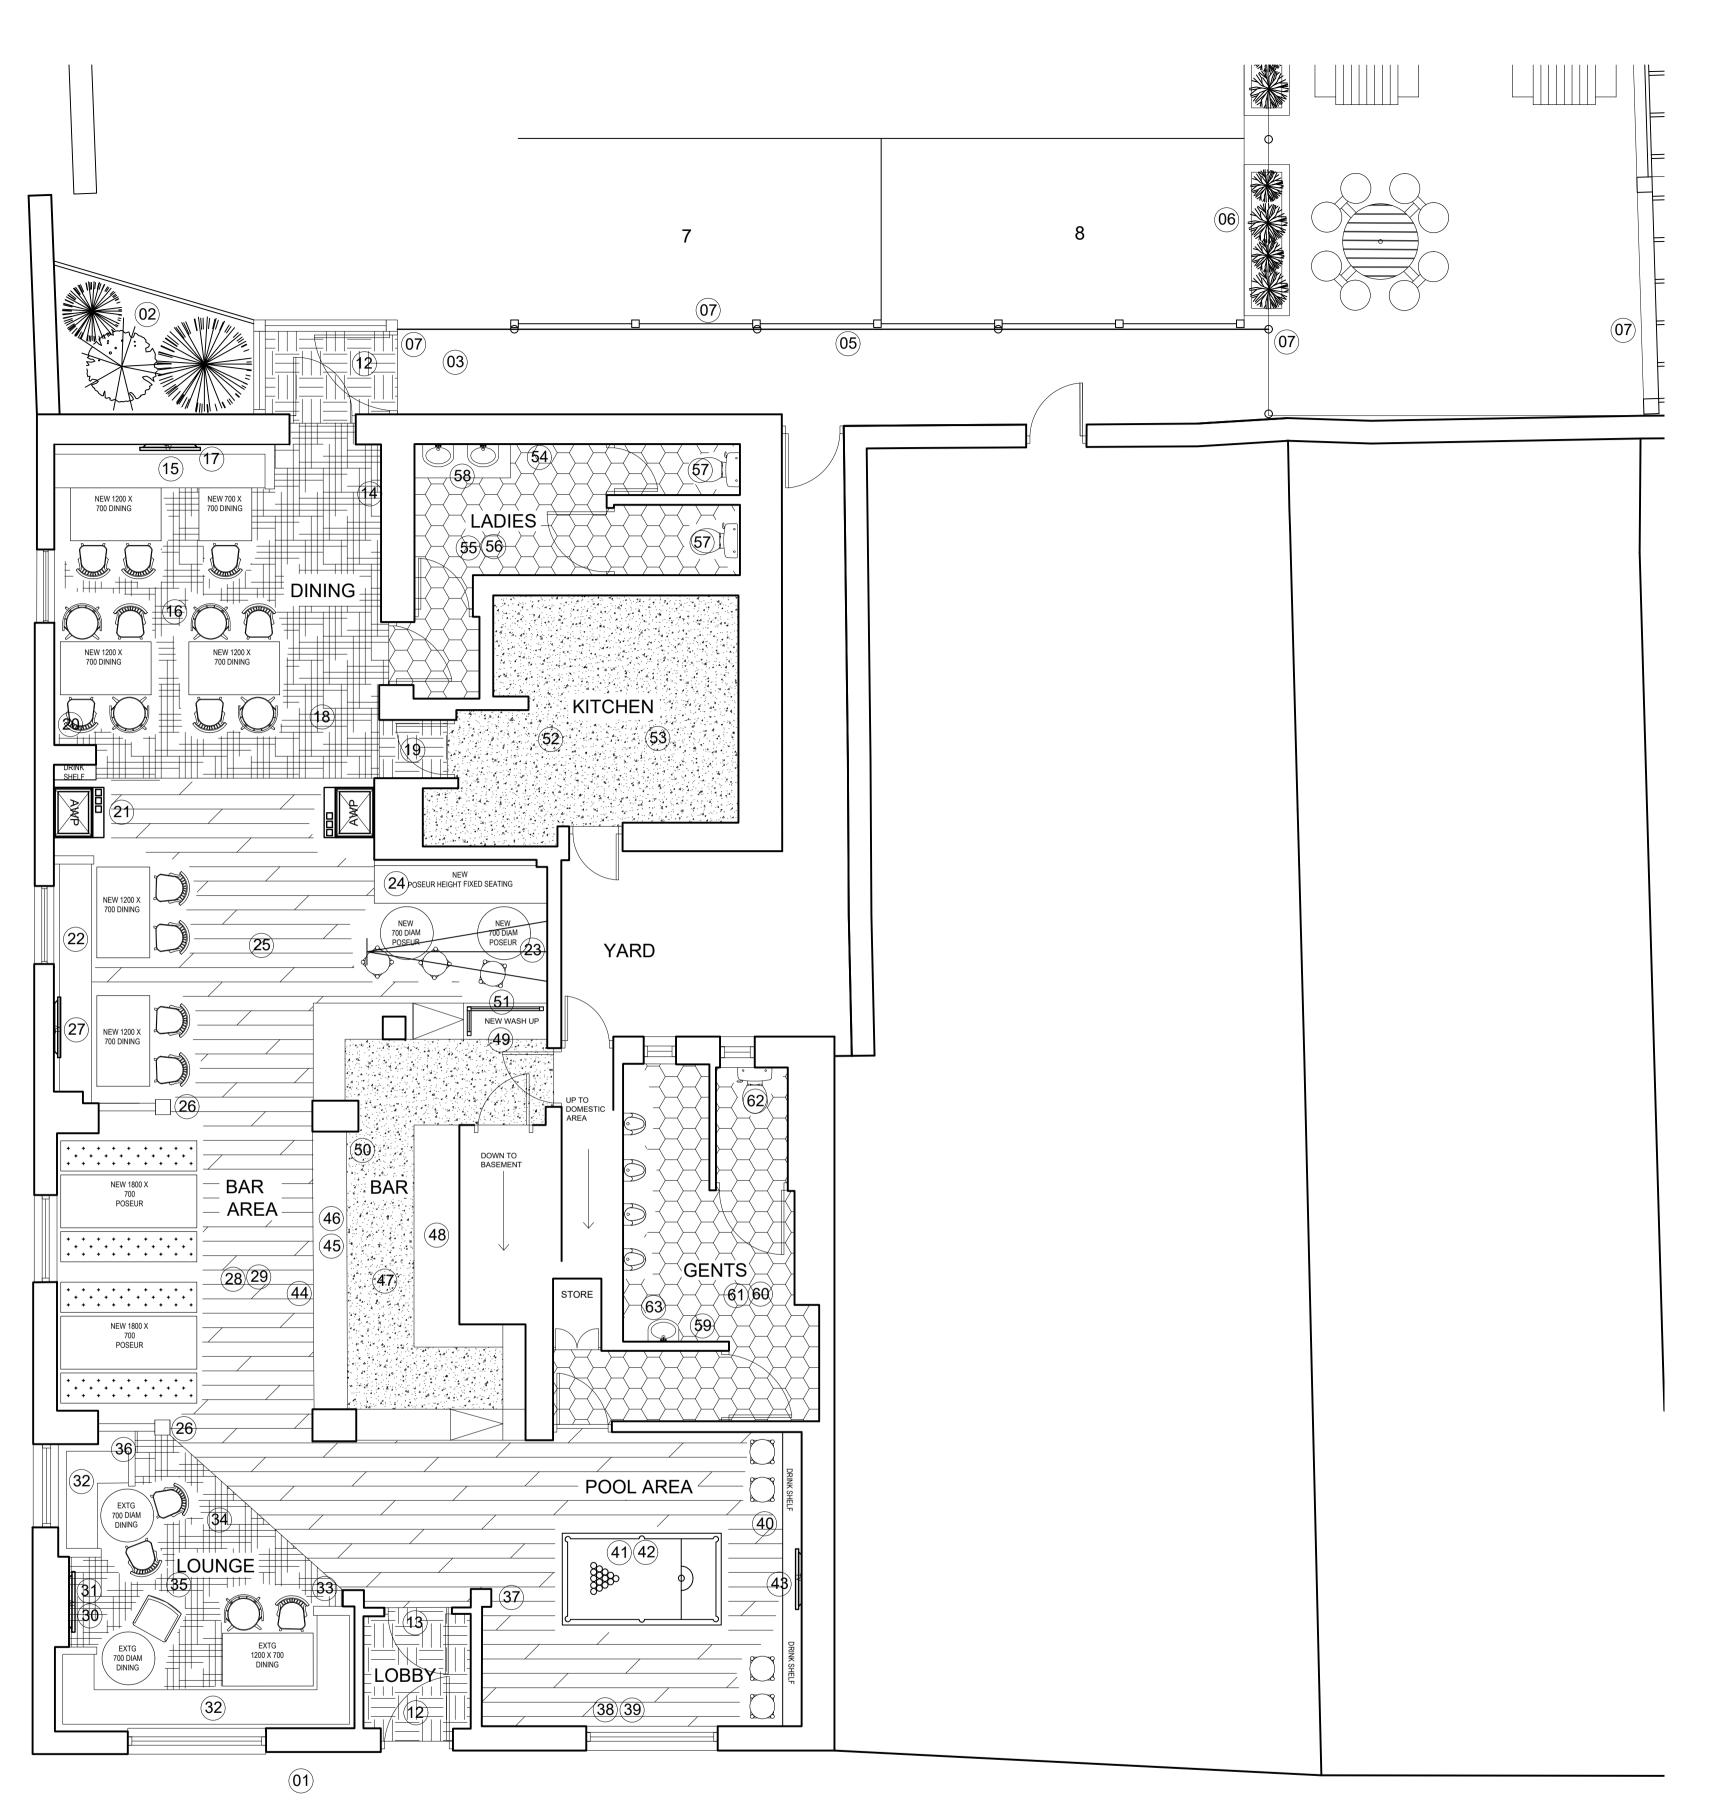

# PROPOSED GROUND FLOOR PLAN **OPTION 1**

## SCHEMATIC NOTES

#### External

- Allow for minor modifications/additions to existing signage schen
- Allow for making good of existing planting to the rear car park are 2. Allow for removal of existing smoking shelter structure and any 3.
- associated debris to car park.
- 4. Allow for making good of existing car park surface and renewing lining to new layout.
- Allow for new post and rope barrier. 5.
- Allow for new moveable planters to perimeter of car park. 6. 7.
- Allow for new fixed scaffold pole supports for festoon lighting.
- Allow for new picnic benches to beer garden, all to be fixed down Allow for new covered timber pergola area with artificial planting, 9.
- fixed timber bench seating and fixed drinks shelf. Allow for new timber fenced bin store for large biffa bins. 10.
- 11. Allow for brick fronted fixed counter for use as pop up bar or BBC

### Entrance/Lobby

12. Allow for new entrance matting to lobbies.

13. Allow for replacement of existing decorative glazing to door pane

## Dining

- 14. Allow for existing drink shelf to be removed.
- 15. Allow for existing fixed seating to be modified and reupholstered 16. Allow for relocation of existing ceiling lights following removal of p table.
- 17. Allow for new TV to wall behind fixed seating.
- 18. Allow for new carpet to area.
- 19. Allow for new matting to kitchen door entrance.
- 20. Allow for new additional DJ plug in point for new audio equipmen

### Bar Area

- 21. Allow for relocation of existing AWP and allow for new drinks she adjacent.
- 22. Allow for modification and reupholstery of existing fixed seating.
- 23. Allow for new illuminated darts throw board.
- 24. Allow for new poseur height fixed seating adjacent to darts throw
- 25. Allow for new timber effect karndean throughout area. 26. Allow for modifications to existing screen posts, remove existing
- lights and replace with new timber finial/capping.
- 27. Allow for relocation of existing TV to new position.
- 28. Allow for removal of existing ceiling fan and replacement with cei light.
- 29. Allow for removal of redundant projector equipment and associat electrics.

#### Lounge

- 30. Allow for new TV to location as shown.
- 31. Allow for new decorative fire surround to chimney breast.
- 32. Allow for reupholstery of existing fixed seating.
- 33. Allow for new DJ plug in point to area.
- 34. Allow for new carpet to area.
- 35. Allow for removal of ceiling fan and replacement with new ceiling
- 36. Allow for removal of directional bulkhead fittings.

## Pool Area

- 37. Allow for relocation of existing AWP.
- 38. Allow for removal of existing fixed seating and associated timber screens.
- Allow for making good of walls following removal. 39.
- 40. Allow for new timber drinks shelf.
- 41. Allow to centralise existing ceiling light.
- 42. Allow for relocating existing pool table.
- 43. Allow for new TV in central wall position.

TOTAL NUMBER OF COVERS:

54 INTERNAL GROUND FLOOR 92 EXTERNAL BEER GARDEN

EDA:

91SQM **GROUND FLOOR INTERNAL** EXTERNAL BEER GARDEN 144SQM

|            | Bar S                                                                                              | Servery                                                                                                                                |  |  |  |
|------------|----------------------------------------------------------------------------------------------------|----------------------------------------------------------------------------------------------------------------------------------------|--|--|--|
|            | 44.                                                                                                | Existing front bar to be retained, sanded and repainted.                                                                               |  |  |  |
|            | 45.                                                                                                | Existing bar top to be sanded and refinished.                                                                                          |  |  |  |
| eme.       | 46.                                                                                                | Existing overbar to be retained and refinished.                                                                                        |  |  |  |
| area.      | 47.                                                                                                | Existing back bar altro to be retained and made good where                                                                             |  |  |  |
|            | 48.                                                                                                | necessary.<br>Existing back bar shelving to be modified and rear face to be reclad in                                                  |  |  |  |
| g white    |                                                                                                    | mirror/tiles.                                                                                                                          |  |  |  |
|            | 49.                                                                                                | Existing under bar counter to be modified/reconfigured to allow                                                                        |  |  |  |
|            | 50                                                                                                 | relocation of new wash up area adjacent to darts board.                                                                                |  |  |  |
|            | 50.<br>51.                                                                                         | Spaces to underbar counter to be filled with shelving and made good.<br>Allow for new decorative screen to bar top to conceal wash up. |  |  |  |
| wn.        | 01.                                                                                                |                                                                                                                                        |  |  |  |
| g,         | Kitche                                                                                             | en                                                                                                                                     |  |  |  |
|            | 52.                                                                                                | Allow for template 1 kitchen layout as per Mainland drawing.                                                                           |  |  |  |
|            | 53.                                                                                                | Allow for any required repairs to flooring and redecoration.                                                                           |  |  |  |
| 3Q.        | l adie                                                                                             | s Toilets                                                                                                                              |  |  |  |
|            | <u>54</u> .                                                                                        | Allow for steam cleaning of existing tiles.                                                                                            |  |  |  |
|            | 55.                                                                                                | Allow for replacement of existing carpet/altro with new decorative                                                                     |  |  |  |
| nel.       |                                                                                                    | altro.                                                                                                                                 |  |  |  |
|            | 56.                                                                                                | Allow for full redecoration and wallpaper above tiles.                                                                                 |  |  |  |
|            | 57.<br>58.                                                                                         | Allow for new toilet seats.<br>Allow for new vanity unit, sinks, taps and over counter mirror.                                         |  |  |  |
| d.         | 50.                                                                                                | Allow for new variety unit, sinks, taps and over counter minor.                                                                        |  |  |  |
| f pool     | Gents                                                                                              | s Toilets                                                                                                                              |  |  |  |
|            | 59.                                                                                                | Allow for steam cleaning of existing tiles.                                                                                            |  |  |  |
|            | 60.                                                                                                | Allow replacement of existing altro flooring.                                                                                          |  |  |  |
|            | 61.<br>62.                                                                                         | Allow for full redecoration.<br>Allow for new toilet seat.                                                                             |  |  |  |
| ent.       | 63.                                                                                                | Allow for new tap to vanity and new over counter mirror.                                                                               |  |  |  |
|            |                                                                                                    |                                                                                                                                        |  |  |  |
|            |                                                                                                    | Areas                                                                                                                                  |  |  |  |
| helf       | 64.                                                                                                | Allow for BOH redecoration where required.                                                                                             |  |  |  |
| J.         | 65.<br>66.                                                                                         | Allow for new cellar cooling to cellar.<br>Allow for smart dispense system to cellar.                                                  |  |  |  |
|            | 00.                                                                                                |                                                                                                                                        |  |  |  |
| w.         |                                                                                                    |                                                                                                                                        |  |  |  |
|            |                                                                                                    |                                                                                                                                        |  |  |  |
| g final    | GENI                                                                                               | ERAL NOTES:                                                                                                                            |  |  |  |
|            | New                                                                                                | decorative light fittings throughout.                                                                                                  |  |  |  |
| eiling     |                                                                                                    | for new dimmer system - ensure that it is compatible with LED lamps.                                                                   |  |  |  |
| U          |                                                                                                    | for LED lamps to back of house areas - main contractor to supply.                                                                      |  |  |  |
| ated       |                                                                                                    | furniture as shown on the plan.                                                                                                        |  |  |  |
|            |                                                                                                    | themed bric a brac.<br>for new blinds/window treatments FOH.                                                                           |  |  |  |
|            |                                                                                                    | for approximate cost for decorative wall finishes, i.e brick slips,                                                                    |  |  |  |
|            | wallp                                                                                              |                                                                                                                                        |  |  |  |
|            | •                                                                                                  | for new bar equipment and coffee machine where required.                                                                               |  |  |  |
|            |                                                                                                    | for telephone line & wi-fi upgrades - wifi to cover all of pub.                                                                        |  |  |  |
|            |                                                                                                    | for new background music system &DJ/Live Music point.                                                                                  |  |  |  |
| na liaht   |                                                                                                    | for new TV's where shown.<br>for required wiring works to existing till system                                                         |  |  |  |
| ig ngin.   | light. Allow for required wiring works to existing till system.<br>Allow for CCTV drainage survey. |                                                                                                                                        |  |  |  |
|            |                                                                                                    | for minor modifications to existing signage scheme.                                                                                    |  |  |  |
|            |                                                                                                    | for specialist sign writer to apply text and mural designs internally.                                                                 |  |  |  |
| or         |                                                                                                    | k both gas and electric meters are efficient and suitable, may need                                                                    |  |  |  |
| <b>э</b> г | upgrade                                                                                            |                                                                                                                                        |  |  |  |